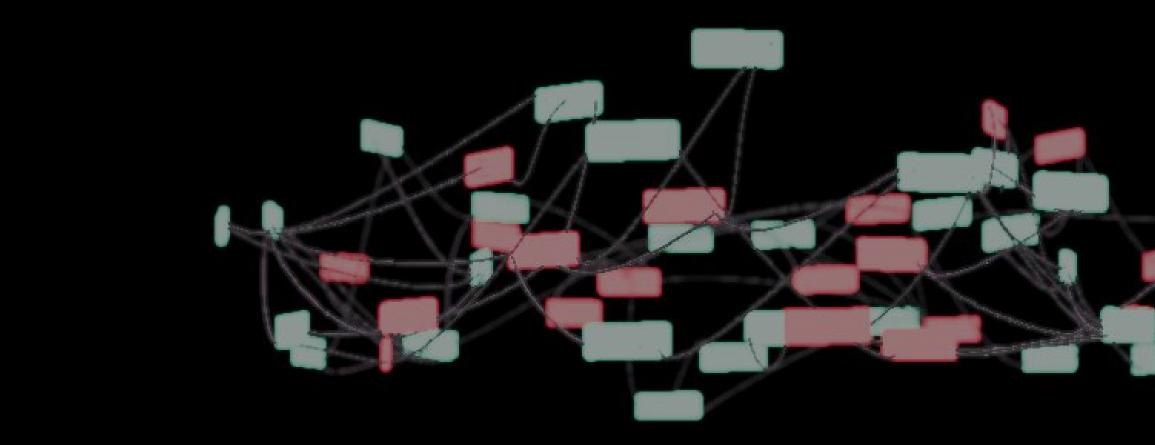

## Manufacturing and supply chain optimization

The complex relationships between different components are now easy to track in our new tool "node connections". This provides an intuitive representation of complex N-to-N relationships between datapoints, such as investor / investment relations.