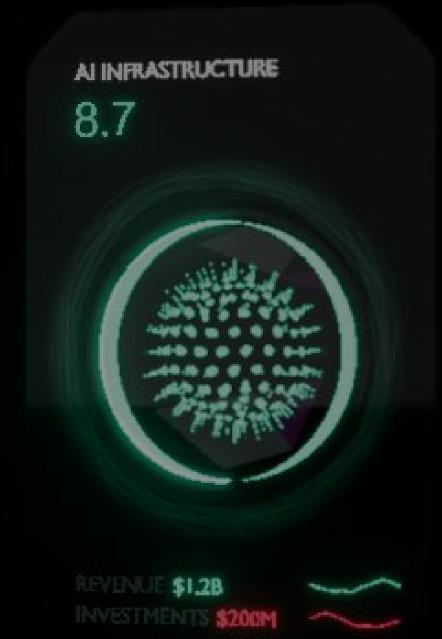

### Financial analytics and risk management systems

Use charts with thousands of companies divided into categories, grouped by the most important financial indicators, presented on one screen in a convenient way.

Healthcare data visualization for medical research and patient care

Dozens of filters make it easy to screen for and highlight datapoints.