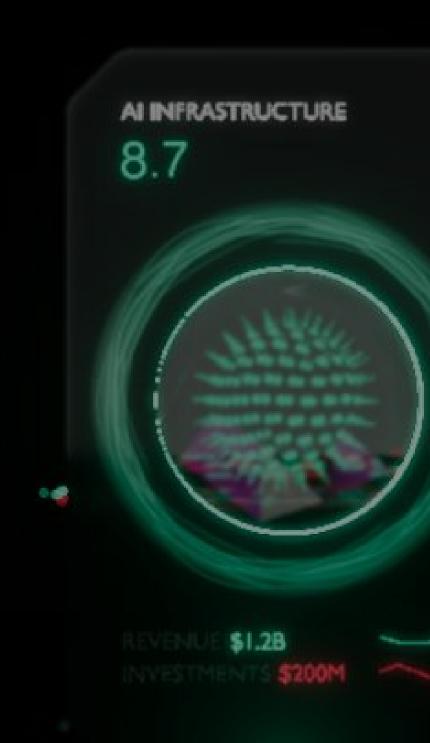

### Financial analytics and risk management systems

Use charts with thousands of companies divided into categories, grouped by the most important financial indicators, presented on one screen in a convenient way.

Healthcare data visualization for medical research and patient care

Dozens of filters make it easy to screen for and highlight datapoints.